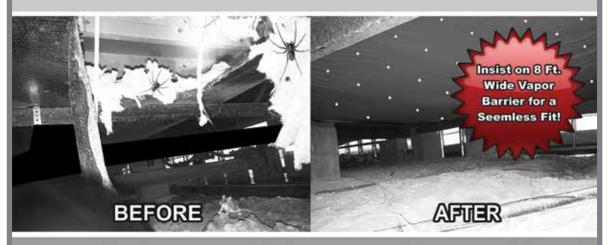

# LOOKED UNDER YOUR MOBILE HOME LATELY?

#### **OVER 10,000 VAPOR BARRIERS INSTALLED!**

ESTIMATES ALWAYS FREE

FAMILY OWNED & OPERATED

## INSIST on 8 ft. WIDE VAPOR BARRIER for a SEAMLESS FIT!

# Y011420 UNDER YOUR MOBILE HOME LATELY?

Insulation Under Your Home Falling Down?

Holes and Tears in Your Vapor /Moisture Barrier?

Photographs Up (mexigif Damaged Areas

Insulation and Vapor Barrier Repairs

· Lifetime Vapor Barrier · Guaranteed for Life Prevent Soft Floors
 Keep Mold, Mildew, Rats, Snakes, Spiders, Ants, Roaches and Moisture OUT of Your House! • Lower Your Electric Bills

**FREE ESTIMATES** 